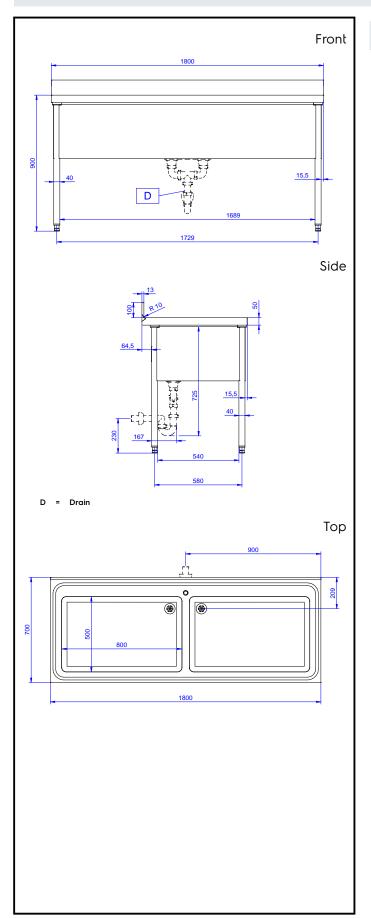

# **Key Information:**

External dimensions, Width:

132816 (VLP1802SPN)1800 mmExternal dimensions, Depth:700 mmExternal dimensions, Height:1000 mmUpstand Dimensions, Height:100 mmUpstand Dimensions, Depth:13 mmUpstand Dimensions, Radius:R=10

Bowls number 2

**Bowl dimensions** 800x500xH350

Worktop thickness: 50 mm Net weight: 72 kg