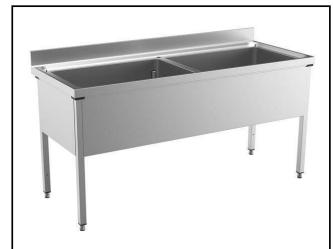

## **Standard Preparation** 800x500 mm Soaking Sink with 2 **Bowls**

| ITEM #  |  |
|---------|--|
| MODEL # |  |
| NAME #  |  |
| SIS #   |  |
|         |  |
| AIA #   |  |

132816 (VLP1802SPN)

Soaking Sink Unit with 2 bowls (800x510x340mm), 1800mm

## Standard Preparation 800x500 mm Soaking Sink with 2 Bowls